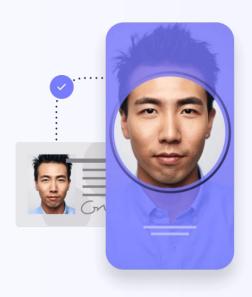

### **Document Authentication + Selfie IDV**

Combine forensic and biometric data to verify with confidence

Add biometric and passive liveness checks

Get definitive verification results in seconds