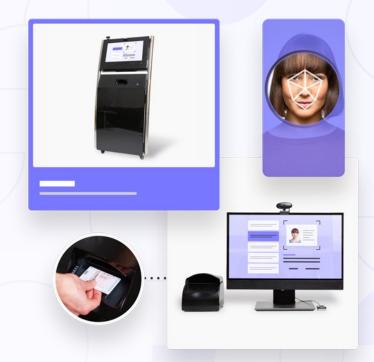

## **Document Authentication**

Authenticate government-issued IDs online or in person with 50+ forensic tests in seconds

Identify more customers with more confidence

#### Establish trust in seconds

Offer an easy, rapid document authentication process for a convenient customer experience that drives conversions.

### Acquire more customers and promote financial inclusion

Accept the widest range of IDs including driver's licenses, passports, eIDs and more.

### Operate in virtually any channel

Engage with customers in their preferred channel — mobile, online, desktop scanners, kiosks and cross-device workflows.

Auto-capture identity documents

Data extraction and auto-fill

### **Document Authentication + Selfie IDV**

Combine forensic and biometric data to verify with confidence

Add biometric and passive liveness checks

Get definitive verification results in seconds