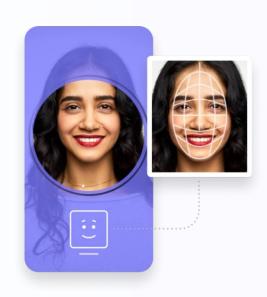

### **Document Authentication + Selfie IDV**

Combine forensic and biometric data to verify with confidence

Add biometric and passive liveness checks

Get definitive verification results in seconds