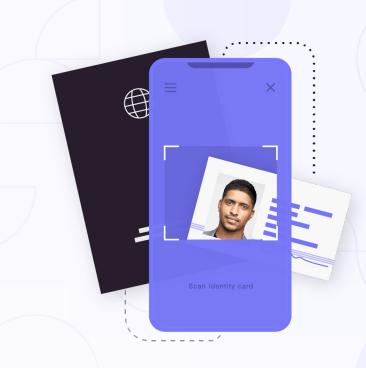

## **Document Authentication**

Authenticate government-issued IDs online or in person with 50+ forensic tests in seconds

Identify more customers with more confidence

### Operate in virtually any channel

Engage with customers in their preferred channel — mobile, online, desktop scanners, kiosks and cross-device workflows.

Auto-capture identity documents

Data extraction and auto-fill

7,500 document types spanning 196 countries

Process ePassports and elDs using an NFC-capable device

Automatically classify document types