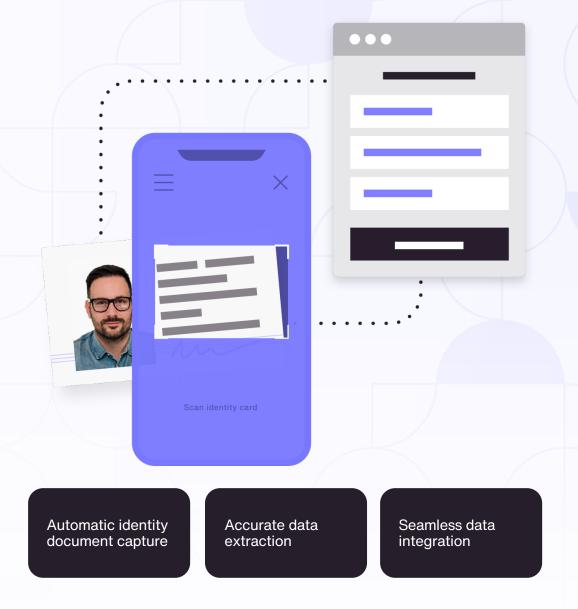

## MedicScan®

Capture IDs and insurance cards, extract data and feed accurate information to EMR/EHR systems

Bring efficiency and accuracy to the patient experience

Superior patient satisfaction

Replace a tedious, paper-based registration process with an automated workflow that removes unnecessary friction and improves your HCAHPS scores.

Cut processing costs

Eliminate costly, labor-intensive processes that require photocopies and manual data entry in favor of automation.

Minimize fraudulent activity

Accurately verify insurance coverage and patient identities to prevent insurance fraud and other healthcare fraud schemes.

Auto-capture insurance cards and IDs

Accurate data extraction

Seamless data integration

- Dan Travaglini | Director, Global Partners dan.travaglini@gbgplc.com
- Jacob O'Brien | Senior Manager, Global Partnerships jacob.obrien@gbgplc.com